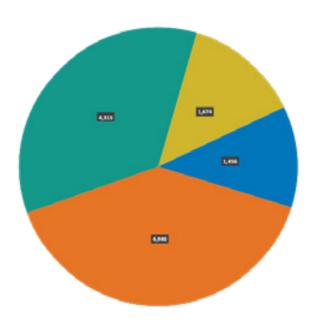

## **EXPENSES**

Numbers in \$,000

- General Operations \$4,940
- Theatre Productions \$4,315
- Depreciation \$1,674
- Facility \$1,456

|                     | 2019/20 |      | 2018/19 |      | 2017/18 |      |
|---------------------|---------|------|---------|------|---------|------|
| General Operations  | 4,940   | 40%  | 5,923   | 43%  | 5,695   | 42%  |
| Theatre Productions | 4,315   | 35%  | 4,411   | 32%  | 4,619   | 34%  |
| Depreciation        | 1,674   | 13%  | 1,664   | 13%  | 1,619   | 12%  |
| Facility            | 1,456   | 12%  | 1,708   | 12%  | 1,607   | 12%  |
|                     | 12,384  | 100% | 13,707  | 100% | 13,540  | 100% |