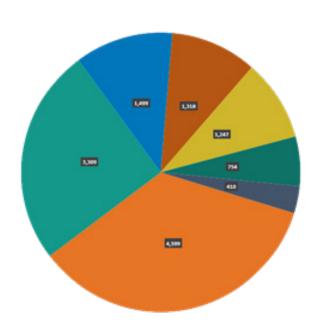

## **REVENUE**

Numbers in \$,000

- Ticket Sales \$4,599
- Government & Foundation \$3,309
- Amortization of Deferred Contributions \$1,499
- Donations & Sponsorships \$1,318
- Merchandise, Investment and Sundry Income \$1,247
- Rental & Facility \$754
- Theatre School Fees \$410

|                                           | 2019/20 |      | 2018/19 |      | 2017/18 |      |
|-------------------------------------------|---------|------|---------|------|---------|------|
| Ticket Sales                              | 4,599   | 36%  | 4,958   | 36%  | 5,561   | 41%  |
| Government & Foundation                   | 3,309   | 25%  | 3,058   | 23%  | 2,734   | 20%  |
| Amortization of Deferred Contributions    | 1,499   | 11%  | 1,508   | 11%  | 1,374   | 10%  |
| Donations & Sponsorships                  | 1,318   | 10%  | 1,699   | 13%  | 1,616   | 12%  |
| Merchandise, Investment and Sundry Income | 1,247   | 9%   | 831     | 6%   | 519     | 4%   |
| Rental & Facility                         | 754     | 6%   | 1,100   | 8%   | 1,190   | 9%   |
| Theatre School Fees                       | 410     | 3%   | 381     | 3%   | 414     | 3%   |
|                                           | 13,136  | 100% | 13,535  | 100% | 13,408  | 100% |